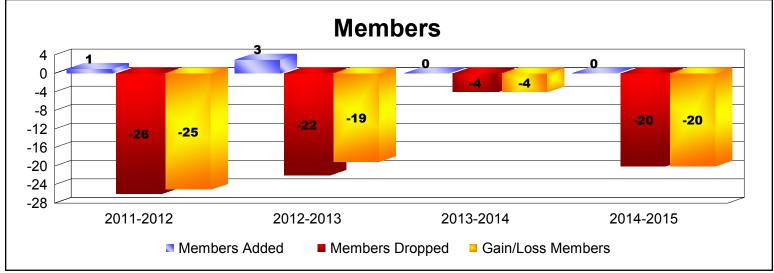

## **Disbanded Districts**

| Year      | New<br>Clubs | Dropped<br>Clubs | Gain/<br>Loss<br>Clubs | New<br>Members | Charter<br>Members | Reinstate<br>Members | Transfer<br>Members | Total<br>Member<br>Added | Total<br>Members<br>Dropped | Gain/<br>Loss<br>Members |
|-----------|--------------|------------------|------------------------|----------------|--------------------|----------------------|---------------------|--------------------------|-----------------------------|--------------------------|
| 2011-2012 | 0            | -1               | -1                     | 0              | 0                  | 1                    | 0                   | 1                        | -26                         | -25                      |
| 2012-2013 | 0            | -1               | -1                     | 3              | 0                  | 0                    | 0                   | 3                        | -22                         | -19                      |
| 2013-2014 | 0            | -1               | -1                     | 0              | 0                  | 0                    | 0                   | 0                        | -4                          | -4                       |
| 2014-2015 | 0            | -2               | -2                     | 0              | 0                  | 0                    | 0                   | 0                        | -20                         | -20                      |
| Average   | 0            | -1               | -1                     | 1              | 0                  | 0                    | 0                   | 1                        | -18                         | -17                      |