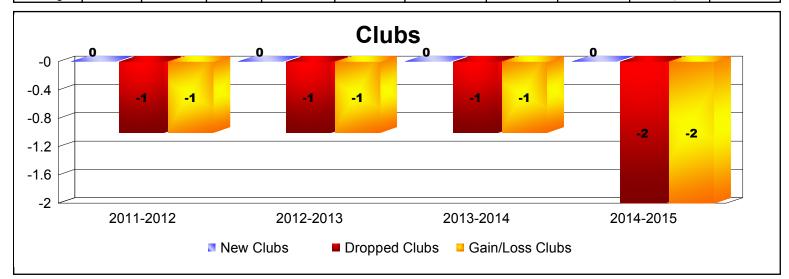

## **Disbanded Districts**

| Year      | New<br>Clubs | Dropped<br>Clubs | Gain/<br>Loss<br>Clubs | New<br>Members | Charter<br>Members | Reinstate<br>Members | Transfer<br>Members | Total<br>Member<br>Added | Total<br>Members<br>Dropped | Gain/<br>Loss<br>Members |
|-----------|--------------|------------------|------------------------|----------------|--------------------|----------------------|---------------------|--------------------------|-----------------------------|--------------------------|
| 2011-2012 | 0            | -1               | -1                     | 0              | 0                  | 1                    | 0                   | 1                        | -26                         | -25                      |
| 2012-2013 | 0            | -1               | -1                     | 3              | 0                  | 0                    | 0                   | 3                        | -22                         | -19                      |
| 2013-2014 | 0            | -1               | -1                     | 0              | 0                  | 0                    | 0                   | 0                        | -4                          | -4                       |
| 2014-2015 | 0            | -2               | -2                     | 0              | 0                  | 0                    | 0                   | 0                        | -20                         | -20                      |
| Average   | 0            | -1               | -1                     | 1              | 0                  | 0                    | 0                   | 1                        | -18                         | -17                      |